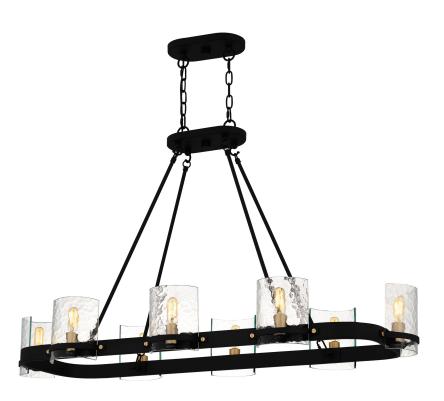

### **GLC842MBK**

Gloucester 8-Light Matte Black Linear Chandelier Matte Black

# **DIMENSIONS**

Dimensions: 42.00" W x 25.00" H x 18.00" D

Overall Height: 78"

Canopy Dimensions: 8.50"W x 0.75"D

Chain/Downrod Length: 4'

Weight: 19.00 lbs

## **DETAILS**

Material: STEEL

Glass/Shade Description: Clear Hammered

Glass - Glass

### **LAMPING**

Light Source: Socketed

Bulb Included: No

Bulb Type: Candelabra Base

**Bulb Quantity: 8** 

Watts per Bulb: 60

LED Wattage Equivalent: 15W