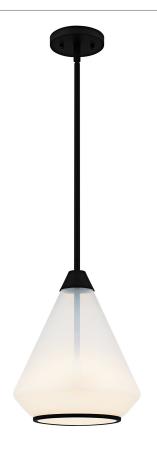

#### **QP6750MBK**

Haze 1-Light Matte Black Mini Pendant Matte Black

## **DIMENSIONS**

Dimensions: 10.50" W x 13.25" H x 10.50" D

Overall Height: 51.25"

Canopy Dimensions: 5.00"W x 0.75"D

Chain/Downrod Length: 2 (0.5"D x 6") and 2 (0.5"D x 12")

Down Rods

Weight: 4.73 lbs

### **DETAILS**

Material: STEEL

Glass/Shade Description: Clear Ombre Glass

- Glass