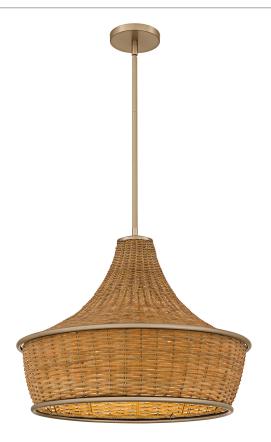

# **QP6770BGD**

Solebay 3-Light Bronze Gold Pendant Bronze Gold

# **DIMENSIONS**

Dimensions: 21.75" W x 18.00" H x 21.75" D

Overall Height: 56.5"

Canopy Dimensions: 5.00"W x 0.75"D

Chain/Downrod Length: 2 (0.5"D x 6") and 2 (0.5"D x 12")

Down Rods

Weight: 7.04 lbs

#### **DETAILS**

Material: STEEL

Glass/Shade Description: Rattan - Rattan