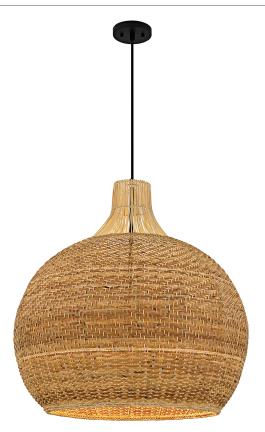

#### **QP6796MBK**

Sycamore 4-Light Matte Black Pendant Matte Black

#### DETAILS

Material: STEEL\_\_\_\_\_Glass/Shade Description: Rattan\_\_\_\_\_