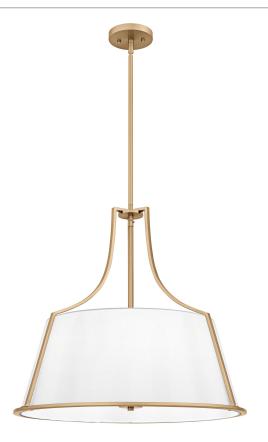

## QP6802BGD

Harte 5-Light Bronze Gold Pendant Bronze Gold

# **DIMENSIONS**

Dimensions: 24.00" W x 22.75" H x 24.00" D

Overall Height: 61.5"

Canopy Dimensions: 5.00"W x 0.75"D

Chain/Downrod Length: 2 (0.5"D x 6") and 2 (0.5"D x 12")

Down Rods

Weight: 7.02 lbs

### **DETAILS**

Material: STEEL

Glass/Shade Description: White Fabric -

Fabric