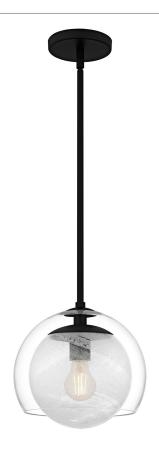

## QPP6774MBK

Eslinger 1-Light Matte Black Mini Pendant Matte Black

## **DETAILS**

Material: STEEL

Glass/Shade Description: Clear Glass With

Cloud Glass Inside

Shade 2 Description: CLEAR GLASS OUTSIDE