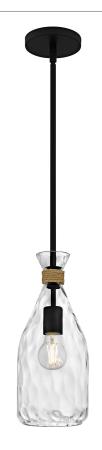

### **QPP6782MBK**

Govada 1-Light Matte Black Mini Pendant Matte Black

# **DIMENSIONS**

Dimensions: 6.00" W x 14.50" H x 6.00" D

Overall Height: 53"

Canopy Dimensions: 5.00"W x 0.75"D

Chain/Downrod Length: 2 (0.5"D x 6") and 2 (0.5"D x 12")

Down Rods

Weight: 4.11 lbs

## **DETAILS**

Material: STEEL

Glass/Shade Description: Clear Water Glass -

Glass - Water