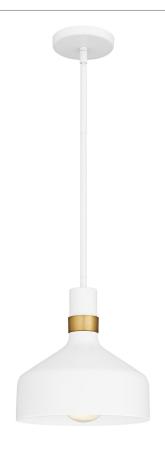

### **QPP6804W**

Arbor 1-Light Matte White Mini Pendant Matte White

# **DIMENSIONS**

Dimensions: 10.00" W x 11.00" H x 10.00" D

Overall Height: 49.5"

Canopy Dimensions: 5.00"W x 0.75"D

Chain/Downrod Length: 2 (0.5"D x 6") and 2 (0.5"D x 12")

Down Rods

Weight: 3.52 lbs

### **DETAILS**

Material: STEEL

Glass/Shade Description: Metal(W+BRG) -

Metal